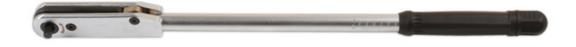

## Classic Torque Wrench 3/8"D 12 - 68Nm

Classic design of dual scale torque wrench, with push-thru square drive for both RH and LH operation. Featuring a pull-out 90° torque setting adjustment mechanism and manufactured from chrome vanadium for strength.

## **Additional Information**

- Range: 12 68Nm (9 50lb-ft).
- Push thru, reversible drive allows both left and right hand operation.
- Torque setting is quick and easy using the end cap on the handle. Loud 'click' and 'break' when torque value is reached.
- Accuracy: ±3% tolerance from the set scale value.
- Manufactured and certificated to ISO6789-1: 2017. Supplied in moulded case for storage.