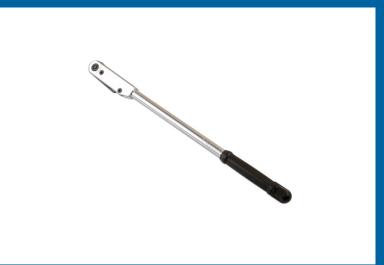

## Classic Torque Wrench 3/8"D 12 - 68Nm

Classic design of dual scale torque wrench, with push-thru square drive for both RH and LH operation. Featuring a pull-out 90° torque setting adjustment mechanism and manufactured from chrome vanadium for strength.

## **Additional Information**

- Range: 12 68Nm (9 50lb-ft).
- Push thru, reversible drive allows both left and right hand operation.
- Torque setting is quick and easy using the end cap on the handle. Loud 'click' and 'break' when torque value is reached.
- Accuracy: ±3% tolerance from the set scale value.
- Manufactured and certificated to ISO6789-1: 2017. Supplied in moulded case for storage.