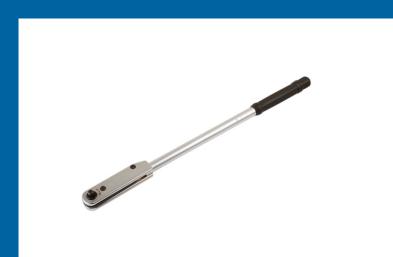

## Classic Torque Wrench 3/8"D 12 - 68Nm

Classic design of dual scale torque wrench, with push-thru square drive for both RH and LH operation. Featuring a pull-out 90° torque setting adjustment mechanism and manufactured from chrome vanadium for strength.

## **Additional Information**

- Range: 12 68Nm (9 50lb-ft).
- Push thru, reversible drive allows both left and right hand operation.
- Torque setting is quick and easy using the end cap on the handle. Loud 'click' and 'break' when torque value is reached.
- Accuracy: ±3% tolerance from the set scale value.
- Manufactured and certificated to ISO6789-1: 2017. Supplied in moulded case for storage.